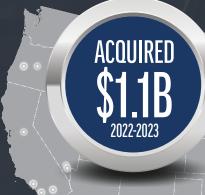

## **KINGSBARN 2022-2023**

**ACQUISITIONS** 

FLEET FARM Stevens Point, WI 170,642 SF Closed 1/19/2022

FLEET FARM Green Bay, WI 240,040 SF Closed 2/08/2022

TAMAYA MARKET Jacksonville, FL 61,695 SF Closed 2/11/2022